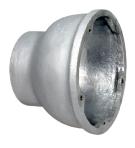

## **ANODIZED ALUMINUM**

- FLOAT MATERIAL:
- STAINLESS STEEL (STANDARD)
- COPPER
- HIGH DENSITY POLYETHYLENE MONEL
- **CONNECTIONS:**
- THREADED
- BUTTWELD SOCKETWELD
- FLANGED

SIZES: • 5", 6", 8", 10", 12"