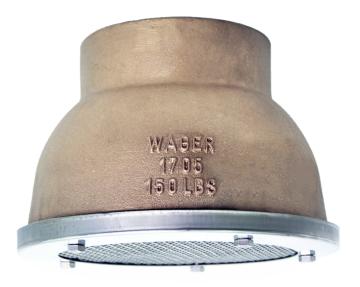

# BRONZE

# FLOAT MATERIAL:

- STAINLESS STEEL
- COPPER (STANDARD)
- HIGH DENSITY POLYÉTHYLENE • MONEL

- **CONNECTIONS:** THREADED
- FLANGED
- SIL-BRAZED

SIZES: • 5", 6", 8", 10", 12"